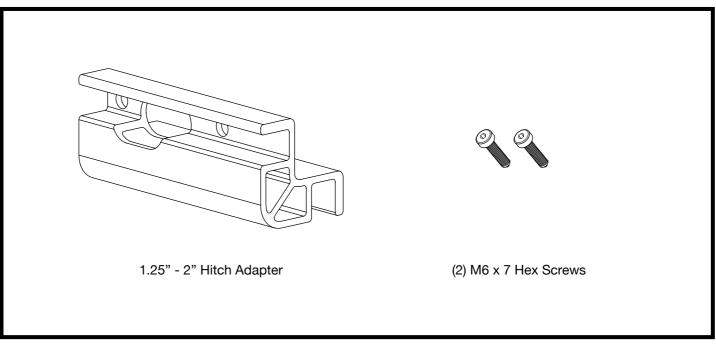

1 Align Hitch Adapter with the two holes present on your Küat 1.25" hitch rack.

(1.25" Sherpa 2.0 shown)

2 Using a 5mm Hex Tool, Install (2) M6 x 7 Hex Screws throughHitch Adapter and into your Küat 1.25" hitch rack.